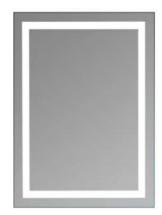

# **LED WALL MIRROR**

**MODEL#: AFM 2130 PERLED** 

### **ALUMINUM FRAMED MIRROR COLLECTION**

### **FEATURES:**

- BRIGHTNESS: 3300 LUMENS
- 3/16" THICK, HIGH POLISHED MIRROR WITH 2" WIDE PERIMETER SANDBLAST, LOCATED 2" OFF EDGE OF GLASS.
- HIGH RESOLUTION SILVER PLATE GLASS MIRROR FRONT FOR TRUEST REFLECTION.
- INCLUDES "WALL HUGGER" HANGER FOR MOUNTING.
- MUST BE HARDWIRED TO WALL SWITCH TO OPERATE.
- NON-DIMMABLE.
- PACKED IN FOUR WALL (FOLDED DOUBLE WALL) CORRUGATION.

### **MIRROR FINISHES:**

FLAT POLISHED EDGE

OVERALL SIZE DIMENSION: 21" WIDE X 30" HIGH X 1 1/4" DEEP